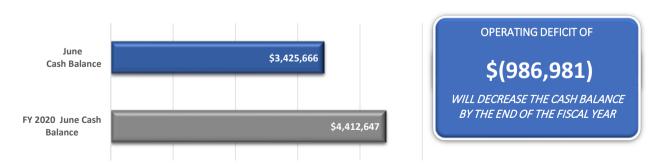

| Net Cash Flow Fiscal Year to Date | 2,294,209 | 2,282,112 |
|-----------------------------------|-----------|-----------|
| Ending Cash Balance               | 7,201,209 | 7,891,060 |
| Outstanding Purchase Orders       | 1,393,140 | 1,086,530 |
| Unencumbered Cash Balance         | 5,808,069 | 6,804,531 |
| True Days Cash                    | 130       | 155       |
| Estimated Cost Per Day            | 44,667    | 43,795    |