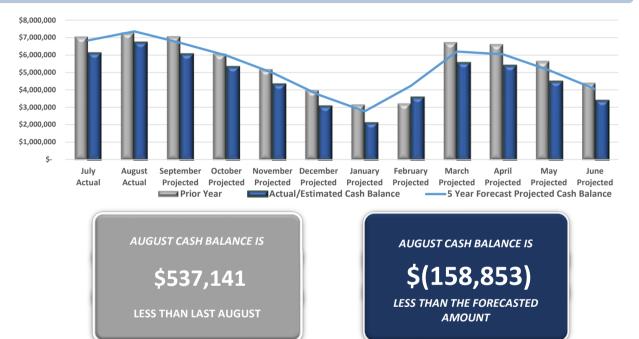

| Net Cash Flow Fiscal Year to Date | 2,294,209 | 2,282,112 |
|-----------------------------------|-----------|-----------|
| Ending Cash Balance               | 7,201,209 | 7,891,060 |
| Outstanding Purchase Orders       | 1,393,140 | 1,086,530 |
| Unencumbered Cash Balance         | 5,808,069 | 6,804,531 |
| True Days Cash                    | 130       | 155       |
| Estimated Cost Per Day            | 44,667    | 43,795    |