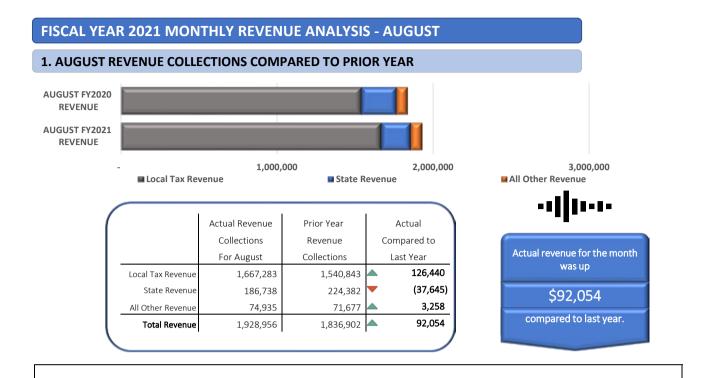

#### Fiscal Year 2020-2021

August 2020

| GENERAL FUND                                   | Budget     | Current Fiscal | % of  | Actual     | Prior Fiscal | % of  | % CHANGE       |
|------------------------------------------------|------------|----------------|-------|------------|--------------|-------|----------------|
| HURON CITY SCHOOL DISTRICT                     | FY 20-21   | YTD            | Total | FY 19-20   | YTD          | Total | FY 21 TO FY 20 |
| REVENUE                                        |            |                |       |            |              |       |                |
| Beginning Cash Balance                         |            | 4,907,000      |       |            | 5,608,948    |       |                |
|                                                |            |                |       |            |              |       |                |
| Real Estate Taxes                              | 10,780,466 | 4,301,280      | 39.9% | 9,770,688  | 4,208,200    | 43.1% | 2.2%           |
| Public Utilities Personal Property             | 741,877    | 366,003        | 49.3% | 698,646    | 332,643      |       | 10.0%          |
| Unrestricted State Aid                         | 2,047,473  | 349,626        | 17.1% | 2,081,551  | 409,507      | 19.7% | -14.6%         |
| Restricted State Aid                           | 49,484     | 5,027          | 10.2% | 27,800     | 5,022        | 18.1% | 0.1%           |
| Property Tax Allocation - Rollback & Homestead | 1,354,871  | 0              | 0.0%  | 1,362,547  | 0            | 0.0%  |                |
| Tuition                                        | 978,593    | 133,054        | 13.6% | 988,484    | 117,305      | 11.9% | 13.4%          |
| Interest                                       | 95,542     | 1,942          | 2.0%  | 127,391    | 32,476       | 25.5% | -94.0%         |
| All other                                      | 335,635    | 4,731          | 1.4%  | 338,630    | 62,597       | 18.5% | -92.4%         |
|                                                |            |                |       |            |              |       |                |
| Total General Fund Revenue                     | 16,383,941 | 5,161,663      | 31.5% | 15,395,737 | 5,167,749    | 33.6% | -0.1%          |
|                                                |            |                |       |            |              |       |                |
|                                                |            |                |       |            |              |       |                |