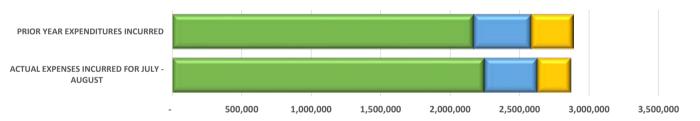

|                             | Budget     | Current Fiscal | % of  | Actual     | Prior Fiscal | % of  | % CHANGE       |
|-----------------------------|------------|----------------|-------|------------|--------------|-------|----------------|
|                             | FY 20-21   | YTD            | Total | FY 19-20   | YTD          | Total | FY 21 TO FY 20 |
| EXPENSES                    |            |                |       |            |              |       |                |
| Salaries                    | 8,588,073  | 1,653,607      | 19.3% | 8,515,854  | 1,628,290    | 19.1% | 1.6%           |
| Benefits                    | 3,267,727  | 591,619        | 18.1% | 3,113,224  | 540,520      | 17.4% | 9.5%           |
| Purchased Services          | 3,364,596  | 382,859        | 11.4% | 3,287,950  | 414,531      | 12.6% | -7.6%          |
| Supplies                    | 464,962    | 104,765        | 22.5% | 433,289    | 127,278      | 29.4% | -17.7%         |
| Capital Outlay              | 83,714     | 10,690         | 12.8% | 80,906     | 14,058       | 17.4% | -24.0%         |
| Notes & Interest            | 142,087    | 0              | 0.0%  | 142,087    | 0            | 0.0%  | 0.0%           |
| Other Expenses              | 317,450    | 123,915        | 39.0% | 311,689    | 160,961      | 51.6% | -23.0%         |
| Transfers & Advances Out    | 75,000     | 0              | 0.0%  | 100,000    | 0            | 0.0%  | 0.0%           |
|                             |            |                |       |            |              |       |                |
| Total General Fund Expenses | 16,303,609 | 2,867,454      | 17.6% | 15,984,999 | 2,885,637    | 18.1% | -0.6%          |

| EXPENSE ITEM         | FISCAL YTD  |
|----------------------|-------------|
| Salaries             | \$1,653,607 |
| Fringe Benefits      | \$591,619   |
| Purchased Services   | \$382,859   |
| Supplies/Materials   | \$104,765   |
| Capital Outlay       | \$10,690    |
| Notes & Interest     | \$0         |
| Other Expenditures   | \$123,915   |
| Transfers & Advances | \$0         |
|                      |             |
| Total Expenditures   | \$2,867,454 |