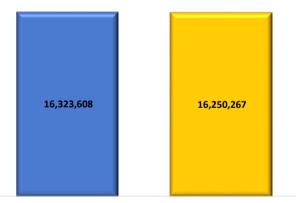

#### Fiscal Year 2020-2021

August 2020

| GENERAL FUND                                   | Budget     | Current Fiscal | % of  | Actual     | Prior Fiscal | % of  | % CHANGE       |
|------------------------------------------------|------------|----------------|-------|------------|--------------|-------|----------------|
| HURON CITY SCHOOL DISTRICT                     | FY 20-21   | YTD            | Total | FY 19-20   | YTD          | Total | FY 21 TO FY 20 |
| REVENUE                                        |            |                |       |            |              |       |                |
| Beginning Cash Balance                         |            | 4,907,000      |       |            | 5,608,948    |       |                |
|                                                |            |                |       |            |              |       |                |
| Real Estate Taxes                              | 10,780,466 | 4,301,280      | 39.9% | 9,770,688  | 4,208,200    | 43.1% | 2.2%           |
| Public Utilities Personal Property             | 741,877    | 366,003        | 49.3% | 698,646    | 332,643      |       | 10.0%          |
| Unrestricted State Aid                         | 2,047,473  | 349,626        | 17.1% | 2,081,551  | 409,507      | 19.7% | -14.6%         |
| Restricted State Aid                           | 49,484     | 5,027          | 10.2% | 27,800     | 5,022        | 18.1% | 0.1%           |
| Property Tax Allocation - Rollback & Homestead | 1,354,871  | 0              | 0.0%  | 1,362,547  | 0            | 0.0%  |                |
| Tuition                                        | 978,593    | 133,054        | 13.6% | 988,484    | 117,305      | 11.9% | 13.4%          |
| Interest                                       | 95,542     | 1,942          | 2.0%  | 127,391    | 32,476       | 25.5% | -94.0%         |
| All other                                      | 335,635    | 4,731          | 1.4%  | 338,630    | 62,597       | 18.5% | -92.4%         |
|                                                |            |                |       |            |              |       |                |
| Total General Fund Revenue                     | 16,383,941 | 5,161,663      | 31.5% | 15,395,737 | 5,167,749    | 33.6% | -0.1%          |
|                                                |            |                |       |            |              |       |                |
|                                                |            |                |       |            |              |       |                |

|                             | Budget     | Current Fiscal | % of  | Actual     | Prior Fiscal | % of  | % CHANGE       |
|-----------------------------|------------|----------------|-------|------------|--------------|-------|----------------|
|                             | FY 20-21   | YTD            | Total | FY 19-20   | YTD          | Total | FY 21 TO FY 20 |
| EXPENSES                    |            |                |       |            |              |       |                |
| Salaries                    | 8,588,073  | 1,653,607      | 19.3% | 8,515,854  | 1,628,290    | 19.1% | 1.6%           |
| Benefits                    | 3,267,727  | 591,619        | 18.1% | 3,113,224  | 540,520      | 17.4% | 9.5%           |
| Purchased Services          | 3,364,596  | 382,859        | 11.4% | 3,287,950  | 414,531      | 12.6% | -7.6%          |
| Supplies                    | 464,962    | 104,765        | 22.5% | 433,289    | 127,278      | 29.4% | -17.7%         |
| Capital Outlay              | 83,714     | 10,690         | 12.8% | 80,906     | 14,058       | 17.4% | -24.0%         |
| Notes & Interest            | 142,087    | 0              | 0.0%  | 142,087    | 0            | 0.0%  | 0.0%           |
| Other Expenses              | 317,450    | 123,915        | 39.0% | 311,689    | 160,961      | 51.6% | -23.0%         |
| Transfers & Advances Out    | 75,000     | 0              | 0.0%  | 100,000    | 0            | 0.0%  | 0.0%           |
|                             |            |                |       |            |              |       |                |
| Total General Fund Expenses | 16,303,609 | 2,867,454      | 17.6% | 15,984,999 | 2,885,637    | 18.1% | -0.6%          |