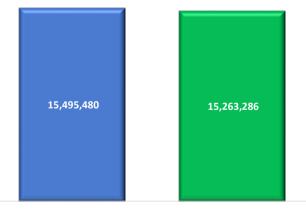

#### Fiscal Year 2020-2021

August 2020

| GENERAL FUND                                   | Budget     | Current Fiscal | % of  | Actual     | Prior Fiscal | % of  | % CHANGE       |
|------------------------------------------------|------------|----------------|-------|------------|--------------|-------|----------------|
| HURON CITY SCHOOL DISTRICT                     | FY 20-21   | YTD            | Total | FY 19-20   | YTD          | Total | FY 21 TO FY 20 |
| REVENUE                                        |            |                |       |            |              |       |                |
| Beginning Cash Balance                         |            | 4,907,000      |       |            | 5,608,948    |       |                |
|                                                |            |                |       |            |              |       |                |
| Real Estate Taxes                              | 10,780,466 | 4,301,280      | 39.9% | 9,770,688  | 4,208,200    | 43.1% | 2.2%           |
| Public Utilities Personal Property             | 741,877    | 366,003        | 49.3% | 698,646    | 332,643      |       | 10.0%          |
| Unrestricted State Aid                         | 2,047,473  | 349,626        | 17.1% | 2,081,551  | 409,507      | 19.7% | -14.6%         |
| Restricted State Aid                           | 49,484     | 5,027          | 10.2% | 27,800     | 5,022        | 18.1% | 0.1%           |
| Property Tax Allocation - Rollback & Homestead | 1,354,871  | 0              | 0.0%  | 1,362,547  | 0            | 0.0%  |                |
| Tuition                                        | 978,593    | 133,054        | 13.6% | 988,484    | 117,305      | 11.9% | 13.4%          |
| Interest                                       | 95,542     | 1,942          | 2.0%  | 127,391    | 32,476       | 25.5% | -94.0%         |
| All other                                      | 335,635    | 4,731          | 1.4%  | 338,630    | 62,597       | 18.5% | -92.4%         |
|                                                |            |                |       |            |              |       |                |
| Total General Fund Revenue                     | 16,383,941 | 5,161,663      | 31.5% | 15,395,737 | 5,167,749    | 33.6% | -0.1%          |
|                                                |            |                |       |            |              |       |                |
|                                                |            |                |       |            |              |       |                |