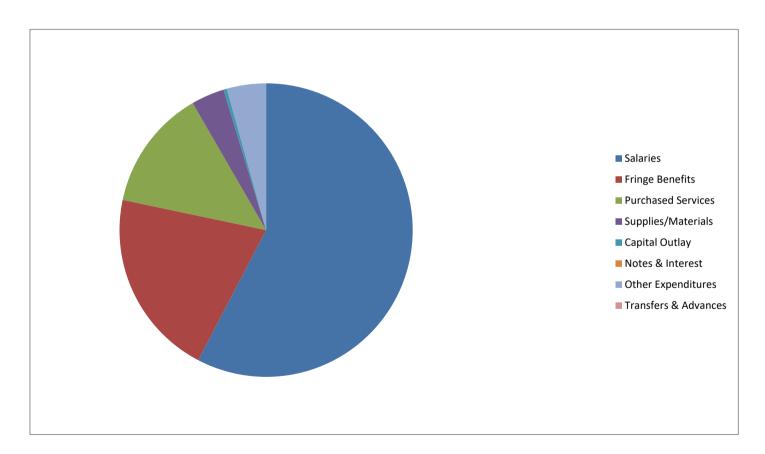

| EXPENSE ITEM         | FISCAL YTD  |
|----------------------|-------------|
| Salaries             | \$1,653,607 |
| Fringe Benefits      | \$591,619   |
| Purchased Services   | \$382,859   |
| Supplies/Materials   | \$104,765   |
| Capital Outlay       | \$10,690    |
| Notes & Interest     | \$0         |
| Other Expenditures   | \$123,915   |
| Transfers & Advances | \$0         |
|                      |             |
| Total Expenditures   | \$2,867,454 |