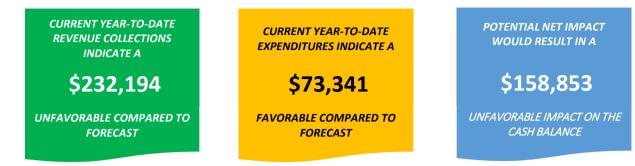

#### Fiscal Year 2020-2021

August 2020

| GENERAL FUND                                   | Budget     | Current Fiscal | % of  | Actual     | Prior Fiscal | % of  | % CHANGE       |
|------------------------------------------------|------------|----------------|-------|------------|--------------|-------|----------------|
| HURON CITY SCHOOL DISTRICT                     | FY 20-21   | YTD            | Total | FY 19-20   | YTD          | Total | FY 21 TO FY 20 |
| REVENUE                                        |            |                |       |            |              |       |                |
| Beginning Cash Balance                         |            | 4,907,000      |       |            | 5,608,948    |       |                |
|                                                |            |                |       |            |              |       |                |
| Real Estate Taxes                              | 10,780,466 | 4,301,280      | 39.9% | 9,770,688  | 4,208,200    | 43.1% | 2.2%           |
| Public Utilities Personal Property             | 741,877    | 366,003        | 49.3% | 698,646    | 332,643      |       | 10.0%          |
| Unrestricted State Aid                         | 2,047,473  | 349,626        | 17.1% | 2,081,551  | 409,507      | 19.7% | -14.6%         |
| Restricted State Aid                           | 49,484     | 5,027          | 10.2% | 27,800     | 5,022        | 18.1% | 0.1%           |
| Property Tax Allocation - Rollback & Homestead | 1,354,871  | 0              | 0.0%  | 1,362,547  | 0            | 0.0%  |                |
| Tuition                                        | 978,593    | 133,054        | 13.6% | 988,484    | 117,305      | 11.9% | 13.4%          |
| Interest                                       | 95,542     | 1,942          | 2.0%  | 127,391    | 32,476       | 25.5% | -94.0%         |
| All other                                      | 335,635    | 4,731          | 1.4%  | 338,630    | 62,597       | 18.5% | -92.4%         |
|                                                |            |                |       |            |              |       |                |
| Total General Fund Revenue                     | 16,383,941 | 5,161,663      | 31.5% | 15,395,737 | 5,167,749    | 33.6% | -0.1%          |
|                                                |            |                |       |            |              |       |                |
|                                                |            |                |       |            |              |       |                |

|                             | Budget     | Current Fiscal | % of  | Actual     | Prior Fiscal | % of  | % CHANGE       |
|-----------------------------|------------|----------------|-------|------------|--------------|-------|----------------|
|                             | FY 20-21   | YTD            | Total | FY 19-20   | YTD          | Total | FY 21 TO FY 20 |
| EXPENSES                    |            |                |       |            |              |       |                |
| Salaries                    | 8,588,073  | 1,653,607      | 19.3% | 8,515,854  | 1,628,290    | 19.1% | 1.6%           |
| Benefits                    | 3,267,727  | 591,619        | 18.1% | 3,113,224  | 540,520      | 17.4% | 9.5%           |
| Purchased Services          | 3,364,596  | 382,859        | 11.4% | 3,287,950  | 414,531      | 12.6% | -7.6%          |
| Supplies                    | 464,962    | 104,765        | 22.5% | 433,289    | 127,278      | 29.4% | -17.7%         |
| Capital Outlay              | 83,714     | 10,690         | 12.8% | 80,906     | 14,058       | 17.4% | -24.0%         |
| Notes & Interest            | 142,087    | 0              | 0.0%  | 142,087    | 0            | 0.0%  | 0.0%           |
| Other Expenses              | 317,450    | 123,915        | 39.0% | 311,689    | 160,961      | 51.6% | -23.0%         |
| Transfers & Advances Out    | 75,000     | 0              | 0.0%  | 100,000    | 0            | 0.0%  | 0.0%           |
|                             |            |                |       |            |              |       |                |
| Total General Fund Expenses | 16,303,609 | 2,867,454      | 17.6% | 15,984,999 | 2,885,637    | 18.1% | -0.6%          |