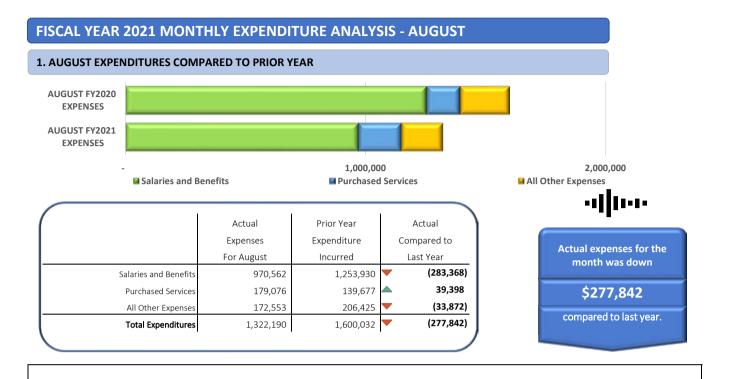

|                             | Budget     | Current Fiscal | % of  | Actual     | Prior Fiscal | % of  | % CHANGE       |
|-----------------------------|------------|----------------|-------|------------|--------------|-------|----------------|
|                             | FY 20-21   | YTD            | Total | FY 19-20   | YTD          | Total | FY 21 TO FY 20 |
| EXPENSES                    |            |                |       |            |              |       |                |
| Salaries                    | 8,588,073  | 1,653,607      | 19.3% | 8,515,854  | 1,628,290    | 19.1% | 1.6%           |
| Benefits                    | 3,267,727  | 591,619        | 18.1% | 3,113,224  | 540,520      | 17.4% | 9.5%           |
| Purchased Services          | 3,364,596  | 382,859        | 11.4% | 3,287,950  | 414,531      | 12.6% | -7.6%          |
| Supplies                    | 464,962    | 104,765        | 22.5% | 433,289    | 127,278      | 29.4% | -17.7%         |
| Capital Outlay              | 83,714     | 10,690         | 12.8% | 80,906     | 14,058       | 17.4% | -24.0%         |
| Notes & Interest            | 142,087    | 0              | 0.0%  | 142,087    | 0            | 0.0%  | 0.0%           |
| Other Expenses              | 317,450    | 123,915        | 39.0% | 311,689    | 160,961      | 51.6% | -23.0%         |
| Transfers & Advances Out    | 75,000     | 0              | 0.0%  | 100,000    | 0            | 0.0%  | 0.0%           |
|                             |            |                |       |            |              |       |                |
| Total General Fund Expenses | 16,303,609 | 2,867,454      | 17.6% | 15,984,999 | 2,885,637    | 18.1% | -0.6%          |